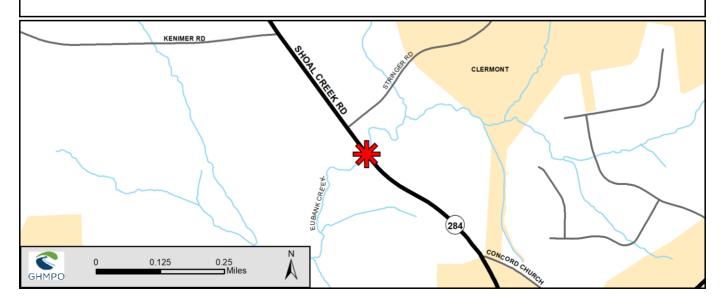

## 2024-2027 Transportation Improvement Program

| Project Name  New Pridge at SP 204/Sheet Creek Read at Fulbank Creek | GHMPO No. GH-144 | <b>GDOT No.</b> 0019079 |  |  |
|----------------------------------------------------------------------|------------------|-------------------------|--|--|
| New Bridge at SR 284/Shoal Creek Road at Eubank Creek                | County Hall      | City Clermont           |  |  |
| Local Rd. Name Shoal Creek Road                                      | GDOT District 1  | Cong. District 9        |  |  |
| US/State Rd. Name SR 284                                             | Map ID           | RC GMRC                 |  |  |

## **Project Description**

Will replace the bridge on SR 284 crossing over Eubank Creek.

Improvement Type Bridge Repl Regionally Significant Yes Capacity Adding Yes Funding Source GDOT

## **Project Intent**

To replace the bridge on SR 284 over Eubank Creek

| Project Termini | From | North of Eubank Creek | Length (miles) .40 |                |  |
|-----------------|------|-----------------------|--------------------|----------------|--|
|                 | То   | South of Eubank Creek | Exist. Lanes 2     | Future Lanes 2 |  |
| Bike / Ped. N/A |      |                       | Exist. Vol.        | Design Vol.    |  |